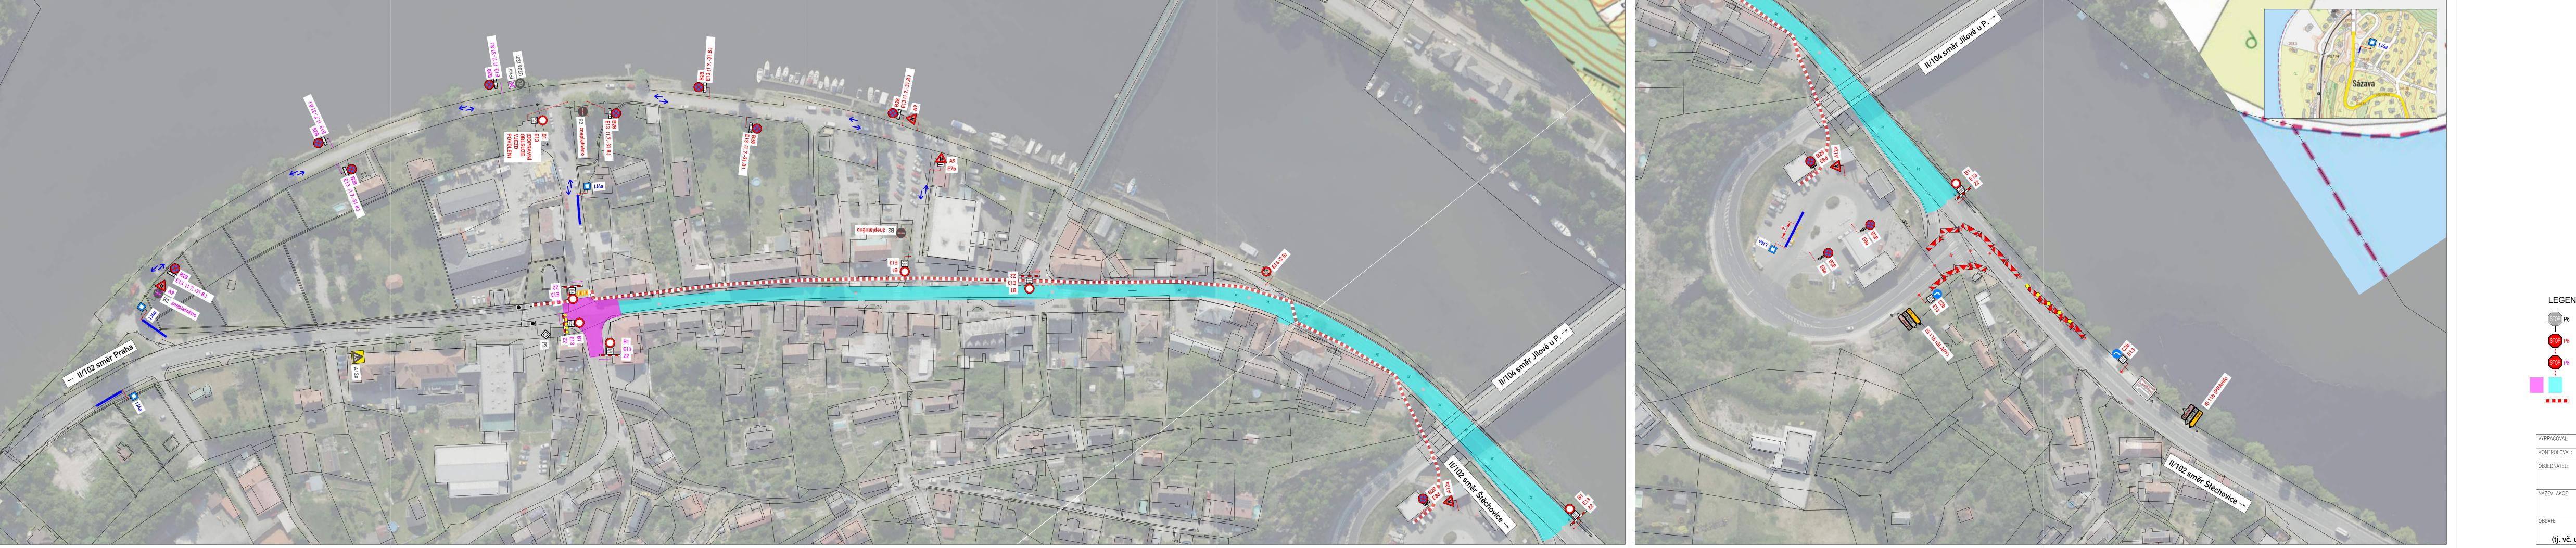

STOP P6 TRVALÉ DOPRAVNÍ ZNAČENÍ

P6 NAVRŽENÉ PŘECHODNÉ SVISLÉ DZ V PRŮBĚHU CELÉ ETAPY B.2

NAVRŽENÉ PŘECHODNÉ SVISLÉ DZ POUZE V PRŮBĚHU ETAPY B.2.1 (tj. vč. uzavírky křižovatky Školní x Na Náměstí x Vltavská)

ZÁBOR STAVBY

KORIDOR PRO PĚŠÍ

| VYPRACOVAL:                    | Štěpán Horal                     |                       | Štěpán Horal<br>IČO 11632691 |                |
|--------------------------------|----------------------------------|-----------------------|------------------------------|----------------|
| KONTROLOVAL:                   | Štěpán Horal                     |                       |                              |                |
| OBJEDNATEL:                    | Ředitelství silnic a dálni       | r ČR                  | tel.: 737 797 101            |                |
| Na Pankráci 56, 140 00 Praha 4 |                                  | stepan.horal@seznam.c |                              |                |
| NÁZEV AKCE:                    | II/102 Davle                     |                       | Č.VÝKRESU:                   | 3.1            |
| OBSAH:                         | DIO ETAPA B.2.1                  |                       | DATUM:                       | 5/2024         |
| (tj. vč. uz                    | avírky křižovatky Školní x Na Ná | áměstí x Vltavská)    | FORMÁT:                      | 1470 x 297 (7x |