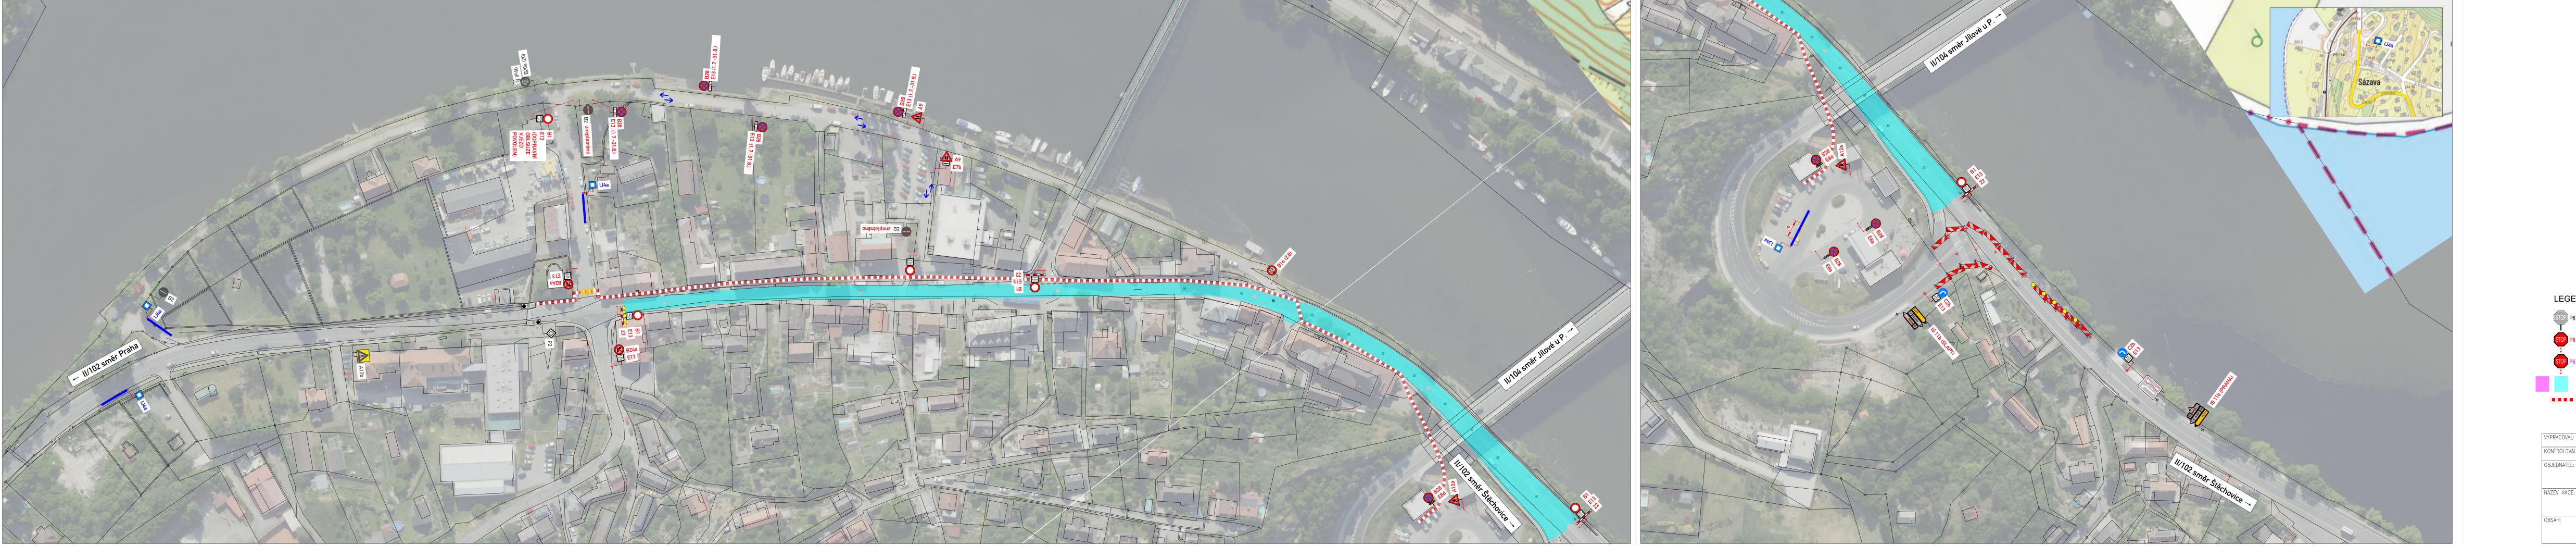

P6 TRVALÉ DOPRAVNÍ ZNAČENÍ

P6 NAVRŽENÉ PŘECHODNÉ SVISLÉ DZ V PRŮBĚHU CELÉ ETAPY B.2

NAVRŽENÉ PŘECHODNÉ SVISLÉ DZ POUZE V PRŮBĚHU ETAPY B.2.1 (tj. vč. uzavírky křižovatky Školní x Na Náměstí x Vltavská)

ZÁBOR STAVBY

KORIDOR PRO PĚŠÍ

| VYPRACOVAL:  | Štěpán Horal                                                     |  | Štěpán H                                 | loral        |  |
|--------------|------------------------------------------------------------------|--|------------------------------------------|--------------|--|
| KONTROLOVAL: | Štěpán Horal                                                     |  | IČO 1163                                 | IČO 11632691 |  |
| OBJEDNATEL:  | Ředitelství silnic a dálnic ČR<br>Na Pankráci 56, 140 00 Praha 4 |  | tel.: 737 797 101<br>stepan.horal@seznar |              |  |
|              |                                                                  |  |                                          |              |  |
| NÁZEV AKCE:  |                                                                  |  |                                          |              |  |
|              | II/102 Davle                                                     |  | Č.VÝKRESU:                               | 3.2          |  |
| OBSAH:       | DIO ETAPA B.2.2                                                  |  | DATUM:                                   | 5/2024       |  |
|              |                                                                  |  | FORMÁT:                                  | 1470 x 297 ( |  |