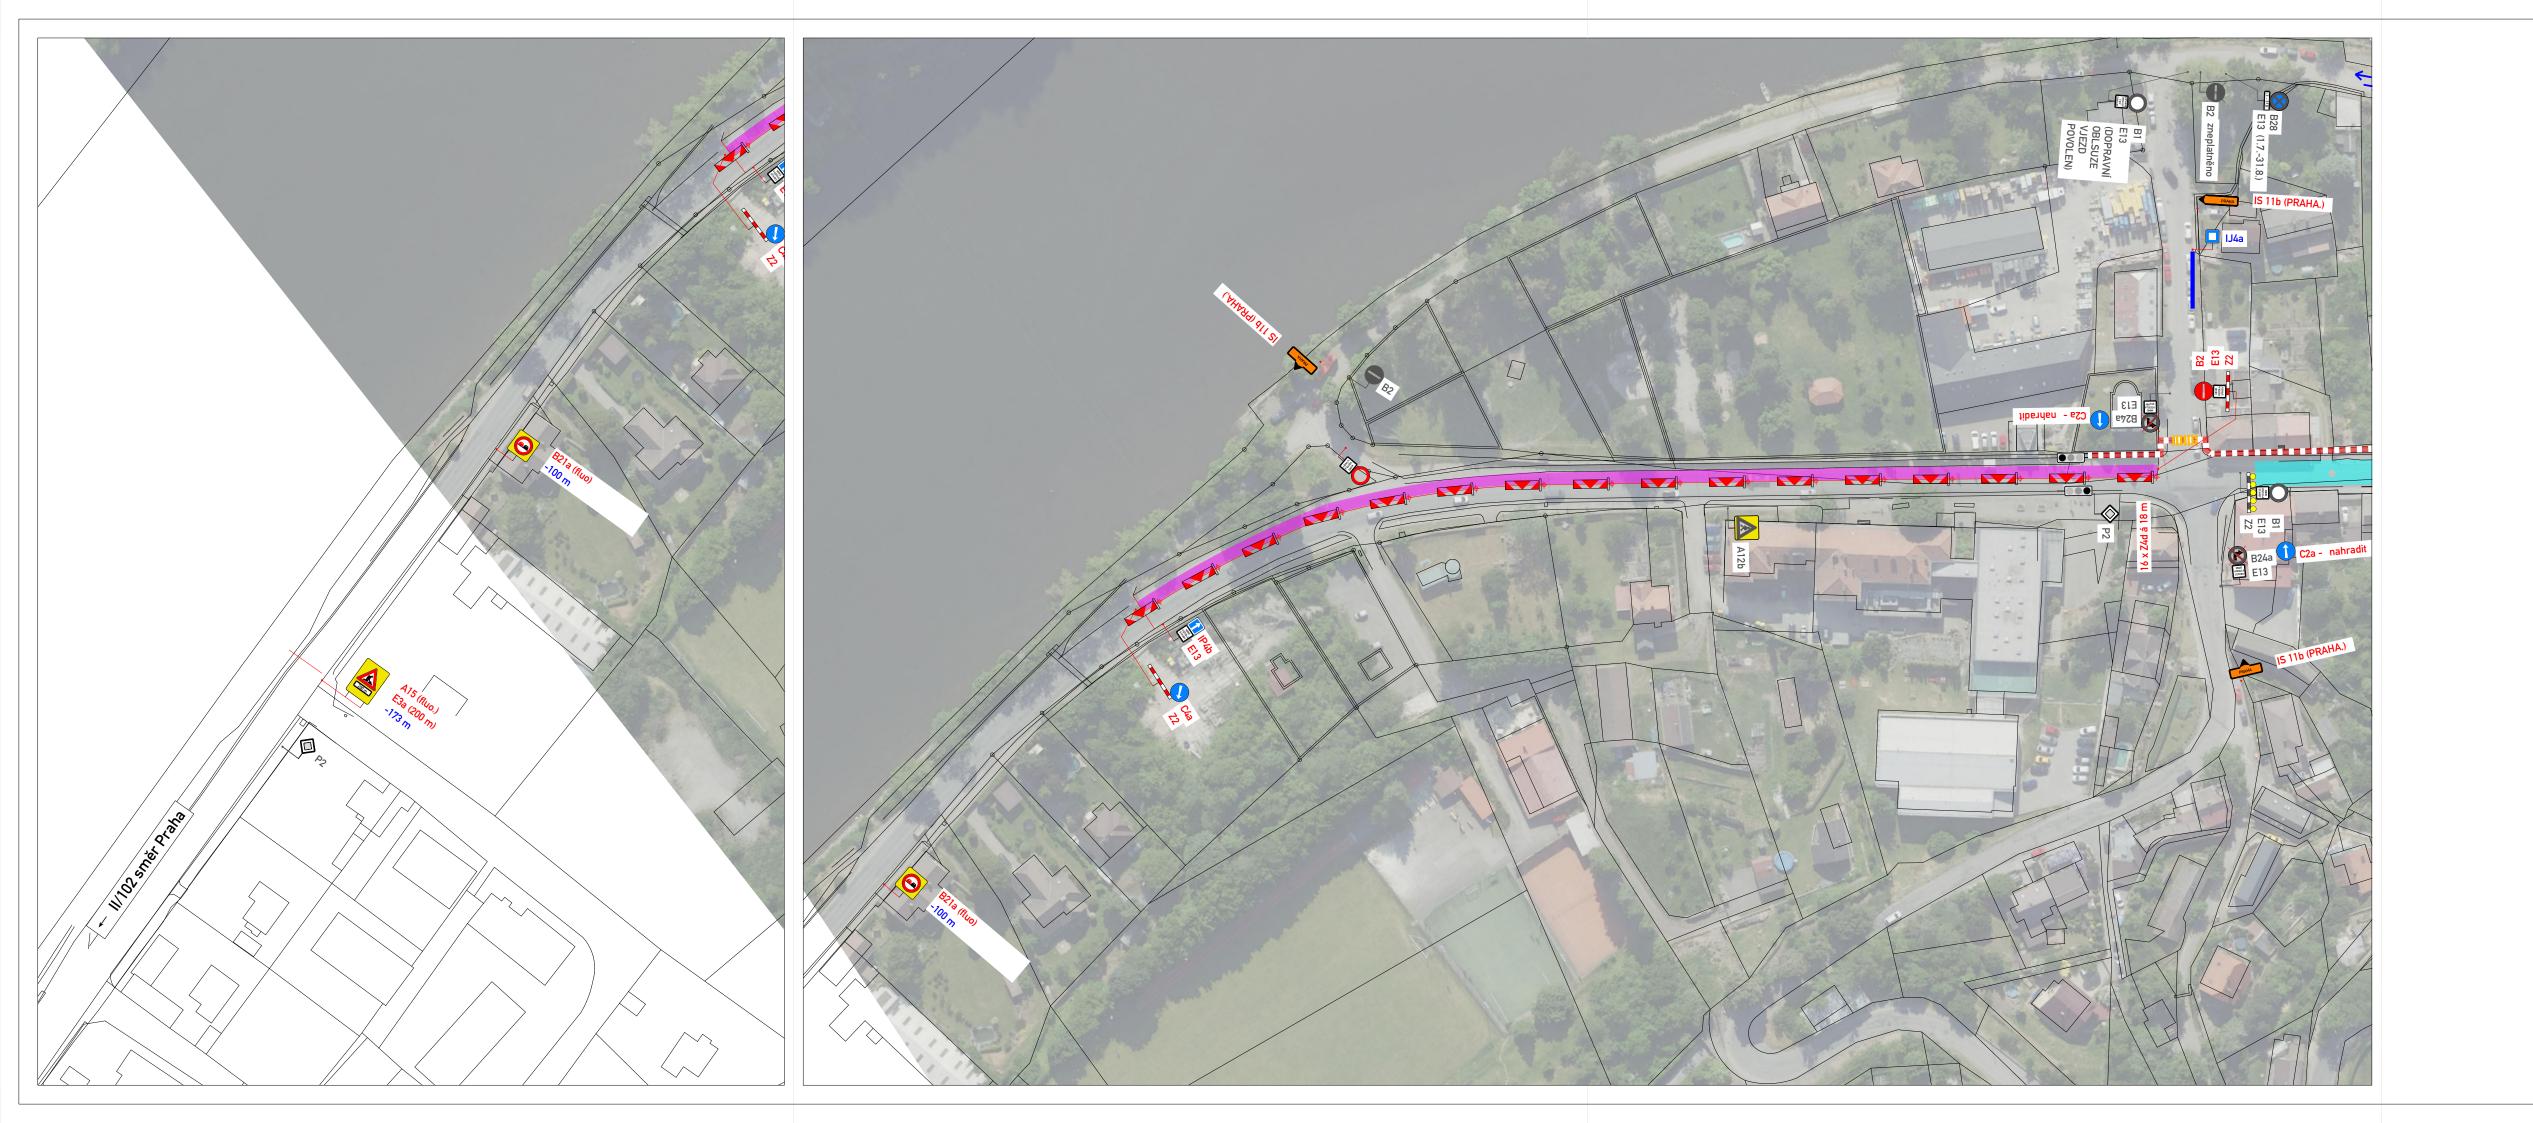

## LEGENDA:

TRVALÉ DOPRAVNÍ ZNAČENÍ nebo PŘECHODNÉ DZ JIŽ STANOVENÉ V PŘEDEŠLÉ FÁZI STAVBY

P6 NAVRŽENÉ PŘECHODNÉ SVISLÉ DZ V PRŮBĚHU CELÉ ETAPY B.1L + B.2.2

ZÁBOR STAVBY PRO ETAPU B2.2

ZÁBOR STAVBY PRO ETAPU B1L